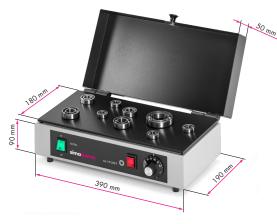

#### Technical Data for Hot Plate HPS (small) und HPL (large)

| Designation                               | Heaters for small workpieces                            |
|-------------------------------------------|---------------------------------------------------------|
| Voltage V / Hz                            | 220 – 240 V / 50 – 60 Hz                                |
|                                           | 100 – 120 V / 50 – 60 Hz                                |
| Workpiece                                 |                                                         |
| - Maximum weight                          | HPS 5 kg / HPL 10 kg                                    |
| Temperature control                       |                                                         |
| - Range                                   | 50 – 200°C                                              |
| - Accuracy (electronic)                   | ± 5°C                                                   |
| Maximum temperature (approx.)             | 200°C                                                   |
| Suitable for heating sealed bearings      | yes                                                     |
| Suitable for heating pre-greased bearings | yes                                                     |
| Control panel                             | Main switch, temperature control                        |
| Size of the operating surface (LxW)       | $380 \times 180 \text{ mm} / 380 \times 380 \text{ mm}$ |
| Measurements (LxWxH)                      | HPS $390 \times 190 \times 150 \text{ mm}$              |
|                                           | HPL 390 x 390 x 170 mm                                  |
| Overall weight                            | HPS 6 kg / HPL 10 kg                                    |
| Maximum power consumption                 | HPS 1.0 kVA and HPL 2.0 kVA                             |