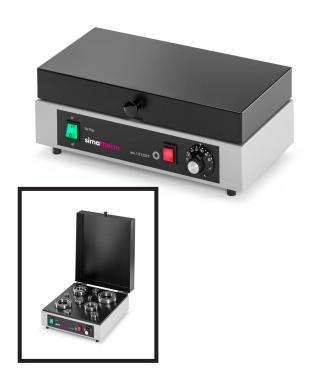

## Electric hot plates for small workpieces up to 5 kg or 10 kg respectively

These electric hot plates with thermostat-controlled bearing heating are especially suited for heating small bearings or small machine parts. The temperature is infinitely adjustable from 50°C to 200°C.

- Temperature adjustable from 50°C to 200°C
- Protective cover prevents the contamination of workpieces during the heating proces. Additionally, the parts heat faster when the cover is closed.
- Operating surfaces: HPS 380 x 180 mm HPL 380 x 380 mm

#### Description of Hot Plate HPS (small) and HPL (large)

- 1 Main switch
- 2 Active light
- 3 Thermal switch/Thermostat
- 4 Contact surface
- 5 Protective cover (removable)