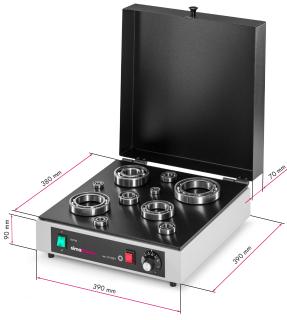

#### Technical Data for Hot Plate HPS (small) und HPL (large)

| Designation                               | Heaters for small workpieces                            |
|-------------------------------------------|---------------------------------------------------------|
| Voltage V / Hz                            | 220 – 240 V / 50 – 60 Hz                                |
|                                           | 100 – 120 V / 50 – 60 Hz                                |
| Workpiece                                 |                                                         |
| - Maximum weight                          | HPS 5 kg / HPL 10 kg                                    |
| Temperature control                       |                                                         |
| - Range                                   | 50 – 200°C                                              |
| - Accuracy (electronic)                   | ± 5°C                                                   |
| Maximum temperature (approx.)             | 200°C                                                   |
| Suitable for heating sealed bearings      | yes                                                     |
| Suitable for heating pre-greased bearings | yes                                                     |
| Control panel                             | Main switch, temperature control                        |
| Size of the operating surface (LxW)       | $380 \times 180 \text{ mm} / 380 \times 380 \text{ mm}$ |
| Measurements (LxWxH)                      | HPS $390 \times 190 \times 150 \text{ mm}$              |
|                                           | HPL 390 x 390 x 170 mm                                  |
| Overall weight                            | HPS 6 kg / HPL 10 kg                                    |
| Maximum power consumption                 | HPS 1.0 kVA and HPL 2.0 kVA                             |