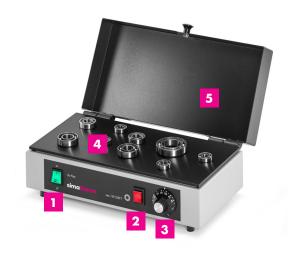

#### Description of Hot Plate HPS (small) and HPL (large)

- 1 Main switch
- 2 Active light
- 3 Thermal switch/Thermostat
- 4 Contact surface
- 5 Protective cover (removable)